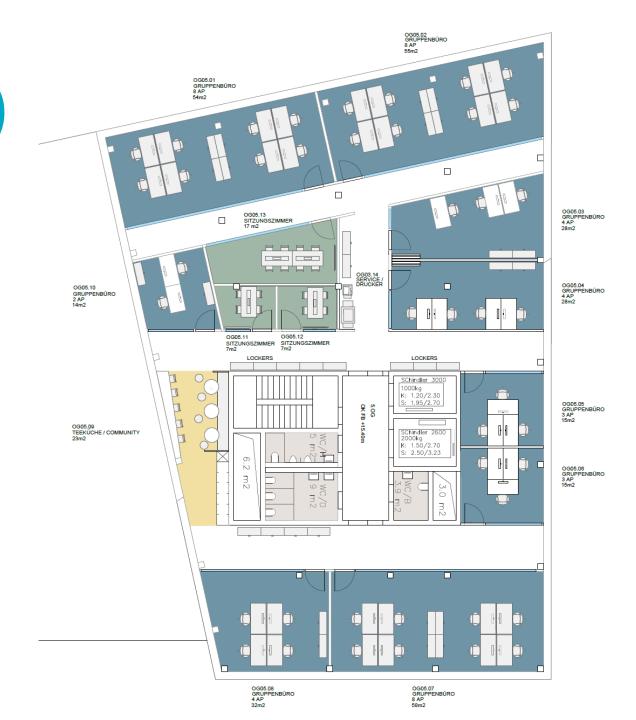

## Infrastructure

Step 1: interim use

Start: April 2022

Location: Schützenmattstr. 14

Space: ca. 600 m2

Capacity: ca. 40 Arbeitsplätze

#### Step 2: Glasi Areal

Move: Winter 2023

Location: Gewerbehaus ((Angelo))

Space: ca. 1'600 m2

Capacity: ca. 100 Arbeitsplätze





# Impressions interim use





# New site at Glasi-Area (house «Angelo»)



# Glasi Areal (3rd floor)

The dhc offers the following modern forms of work including use of the reception, all meeting rooms and common rooms:

- Flexible workplace in open space
   CHF 450 / workplace / month
- Fixed workstation in open space CHF 550 / workplace / month (CHF 450 for start-ups)
- Team office (closed office)
   CHF 650 / workplace / month
   (CHF 550 for start-ups)



# Glasi Areal (4th floor)



# Glasi Areal (5th floor)





## Follow us on Social Media











### Contact



**Stefan Lienhard**CEO

digital health center bülach Schützenmattstrasse 14 8180 Bülach

stefan.lienhard@dhc.zuerich
www.digital-health-center.ch