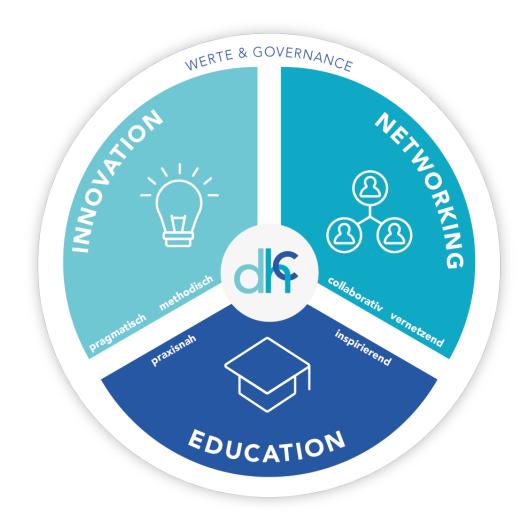

## Modules of dhc

#### Start-ups from the field of health and ICT

bring new solutions to the market.

#### ICT companies focused on the healthcare and -tech sectors

are the link between com panies from the health care industry and start-ups.

#### Companies from the healthcare industry looking for solutions

 provide access to expertise in the fields of medicine and care.

#### Cooperation between research and practice

 bring together start-ups and companies from the health care industry.

## Events and education bring together key players in one place

transfer knowledge and set impulses for new projects.