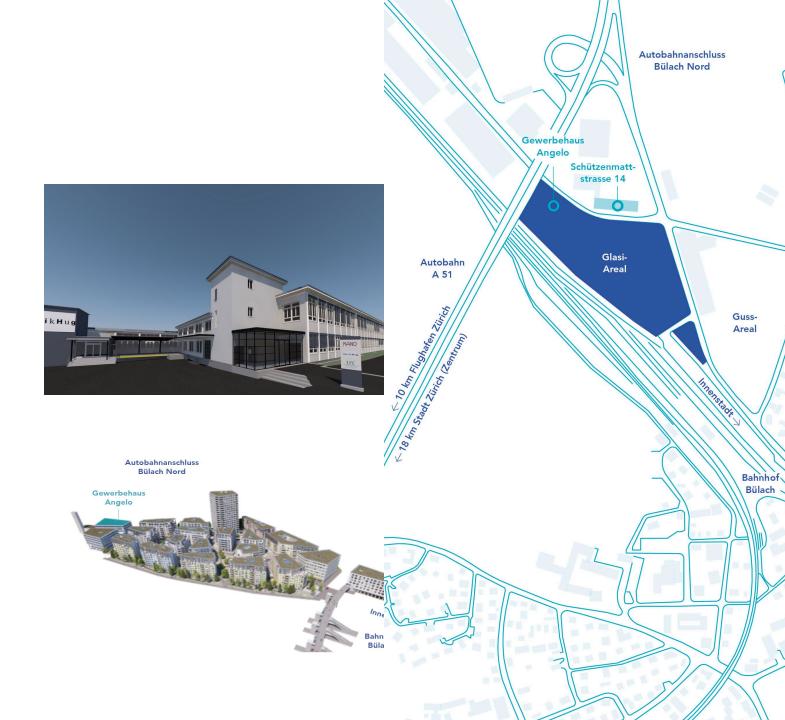

#### Step 2: Glasi Areal

Move: Winter 2023

Location: Gewerbehaus ((Angelo))

Space: ca. 1'600 m2

Capacity: ca. 100 Arbeitsplätze

# New site at Glasi-Area (house «Angelo»)