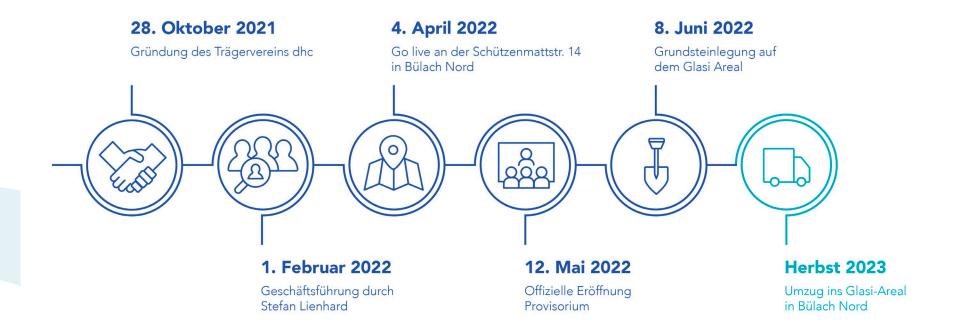

## **Timeline**

## Infrastructure

Step 1: interim use

Start: April 2022

Location: Schützenmattstr. 14

Space: ca. 600 m2

Capacity: ca. 40 Arbeitsplätze

#### Step 2: Glasi Areal

Move: Winter 2023

Location: Gewerbehaus ((Angelo))

Space: ca. 1'600 m2

Capacity: ca. 100 Arbeitsplätze