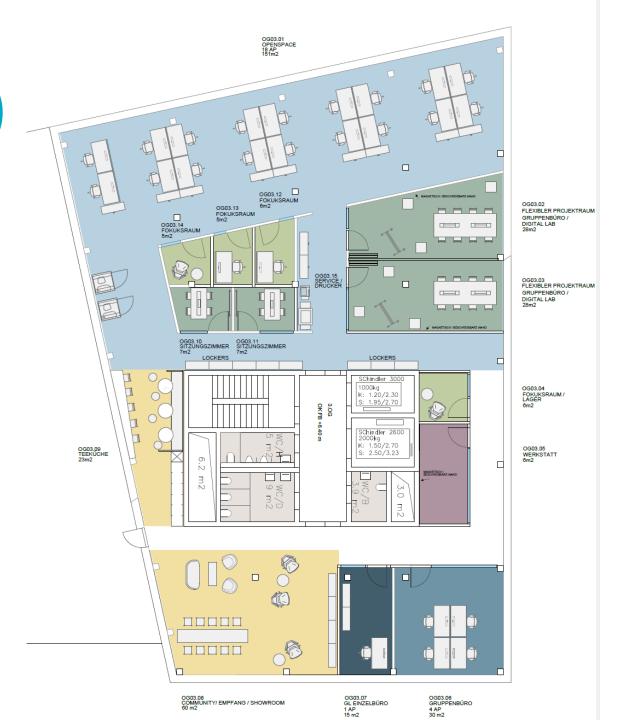

# Glasi Areal (3rd floor)

The dhc offers the following modern forms of work including use of the reception, all meeting rooms and common rooms:

- Flexible workplace in open space
   CHF 450 / workplace / month
- Fixed workstation in open space CHF 550 / workplace / month (CHF 450 for start-ups)
- Team office (closed office)
   CHF 650 / workplace / month
   (CHF 550 for start-ups)