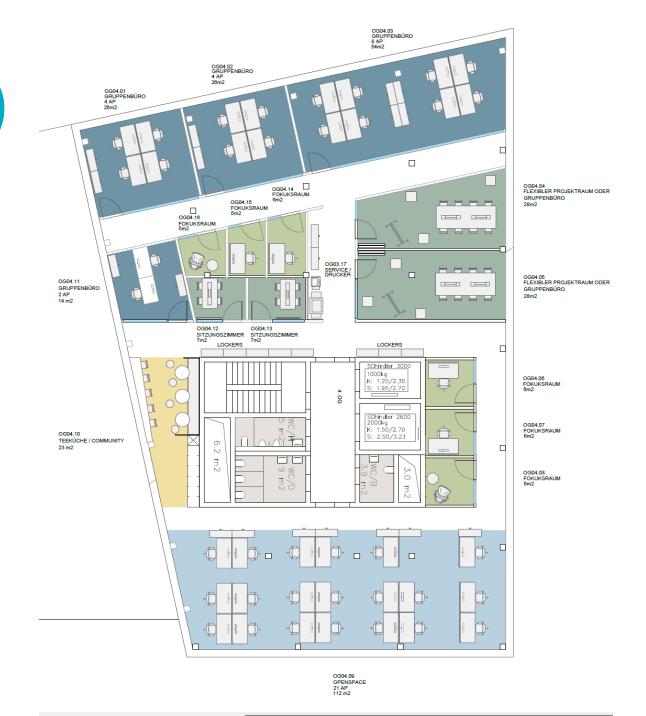

ivity





## **Timeline**



## Infrastructure

Step 1: interim use

Start: April 2022

Location: Schützenmattstr. 14

Space: ca. 600 m2

Capacity: ca. 40 Arbeitsplätze

#### Step 2: Glasi Areal

Move: Winter 2023

Location: Gewerbehaus ((Angelo))

Space: ca. 1'600 m2

Capacity: ca. 100 Arbeitsplätze





# Impressions interim use





# New site at Glasi-Area (house «Angelo»)



# Glasi Areal (3rd floor)

The dhc offers the following modern forms of work including use of the reception, all meeting rooms and common rooms:

- Flexible workplace in open space
   CHF 450 / workplace / month
- Fixed workstation in open space CHF 550 / workplace / month (CHF 450 for start-ups)
- Team office (closed office)
   CHF 650 / workplace / month
   (CHF 550 for start-ups)



# Glasi Areal (4th floor)



# Glasi Areal (5th floor)





## Follow us on Social Media











### Contact



**Stefan Lienhard**CEO

digital health center bülach Schützenmattstrasse 14 8180 Bülach

stefan.lienhard@dhc.zuerich
www.digital-health-center.ch