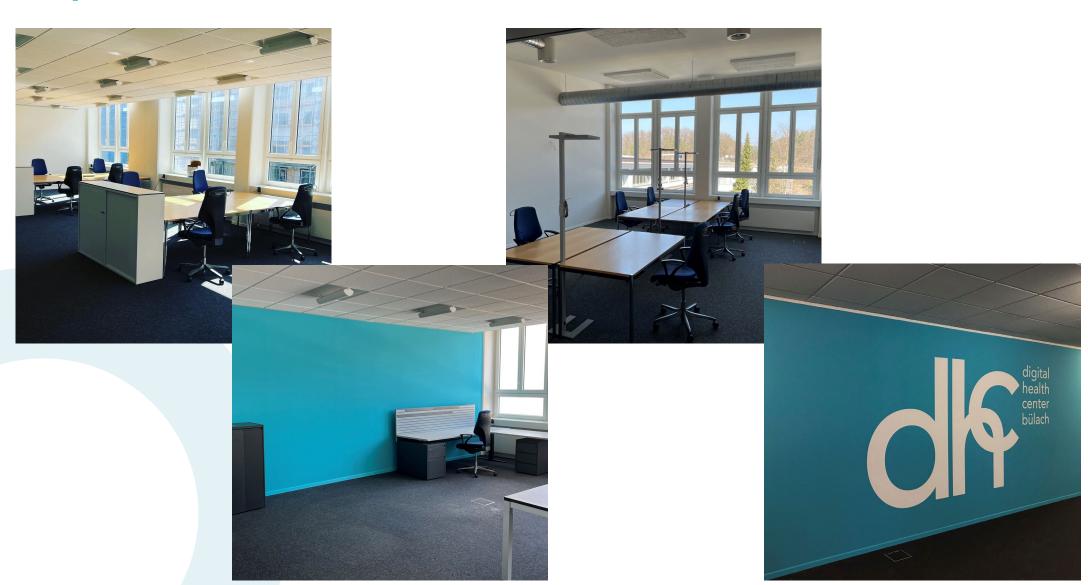

tween com panies from the health care industry and start-ups.



#### Companies from the healthcare industry looking for solutions

 provide access to expertise in the fields of medicine and care.



#### Cooperation between research and practice

 bring together start-ups and companies from the health care industry.



## Events and education bring together key players in one place

transfer knowledge and set impulses for new projects.





# Our fields of activity





## **Timeline**



## Infrastructure

Step 1: interim use

Start: April 2022

Location: Schützenmattstr. 14

Space: ca. 600 m2

Capacity: ca. 40 Arbeitsplätze

#### Step 2: Glasi Areal

Move: Winter 2023

Location: Gewerbehaus ((Angelo))

Space: ca. 1'600 m2

Capacity: ca. 100 Arbeitsplätze





# Impressions interim use





# New site at Glasi-Area (house «Angelo»)



# Glasi Areal (3rd floor)

The dhc offers the following modern forms of work including use of the reception, all meeting rooms and common rooms:

- Flexible workplace in open space
   CHF 450 / workplace / month
- Fixed workstation in open space CHF 550 / workplace / month (CHF 450 for start-ups)
- Team office (closed office)
   CHF 650 / workplace / month
   (CHF 550 for start-ups)



# Glasi Areal (4th floor)



# Glasi Areal (5th floor)





## Follow us on Social Media











### Contact



**Stefan Lienhard**CEO

digital health center bülach Schützenmattstrasse 14 8180 Bülach

stefan.lienhard@dhc.zuerich
www.digital-health-center.ch