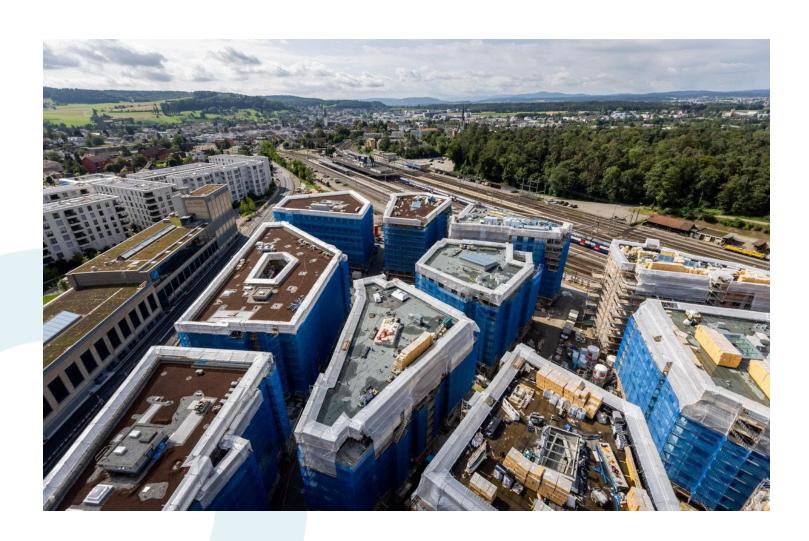

and start-ups.



#### Companies from the healthcare industry looking for solutions

 provide access to expertise in the fields of medicine and care.



#### Cooperation between research and practice

 bring together start-ups and companies from the health care industry.



## Events and education bring together key players in one place

transfer knowledge and set impulses for new projects.





# Our fields of activity





## **Timeline**



## Infrastructure

Step 1: interim use

Start: April 2022

Location: Schützenmattstr. 14

Space: ca. 600 m2

Capacity: ca. 40 Arbeitsplätze

#### Step 2: Glasi Areal

Move: Winter 2023

Location: Gewerbehaus ((Angelo))

Space: ca. 1'600 m2

Capacity: ca. 100 Arbeitsplätze





# Impressions interim use





# New site at Glasi-Area (house «Angelo»)



# Glasi Areal (3rd floor)

The dhc offers the following modern forms of work including use of the reception, all meeting rooms and common rooms:

- Flexible workplace in open space
   CHF 450 / workplace / month
- Fixed workstation in open space CHF 550 / workplace / month (CHF 450 for start-ups)
- Team office (closed office)
   CHF 650 / workplace / month
   (CHF 550 for start-ups)



# Glasi Areal (4th floor)



# Glasi Areal (5th floor)





## Follow us on Social Media











### Contact



**Stefan Lienhard**CEO

digital health center bülach Schützenmattstrasse 14 8180 Bülach

stefan.lienhard@dhc.zuerich
www.digital-health-center.ch