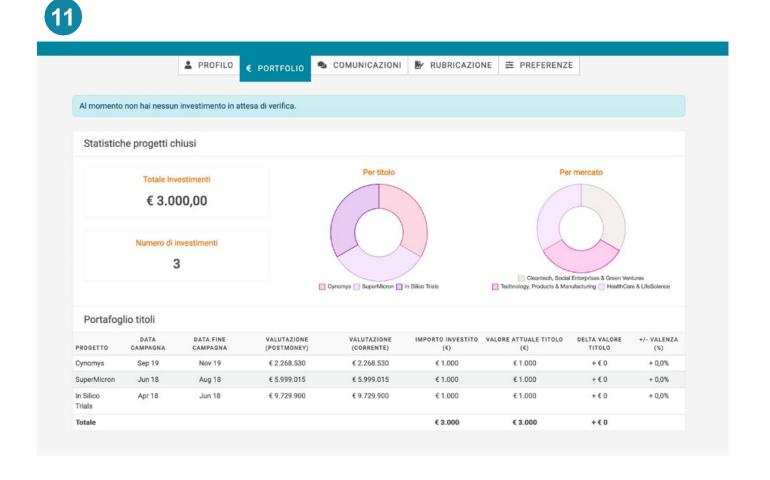

### **MONITOR**

# Don't miss out on any important news regarding your investments thanks to the portfolio section

- ➤ (10) The Portfolio page is accessible from your account by clicking on the icon in the top righthand corner;
- ➤ (11) The Portfolio page will be accessible from your account once the first investment is confirmed. It will allow you to:
  - Keep track of the performance of your securities portfolio;
  - Define your diversification strategy by accessing various views of your investments portfolio;
  - Get the latest updates from the companies you have a position in through the «Communications» tab.