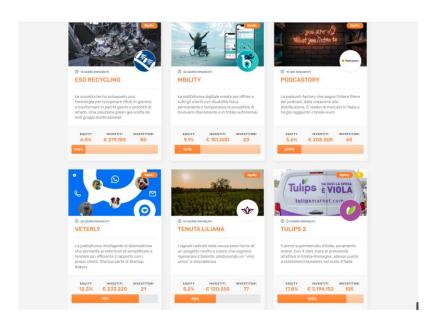

# Have a look at the home page to discover the projects selected by CrowdFundMe

- ➤ (4) On our Home page, scrolling down, you will
  find all currently running campaigns (5) and some
  of the future ones labelled 'Coming Soon';
- ▶ (6) If a campaign, among those in progress, catches your interest, you will be able to enter the in-depth page, to obtain further information about the project, the team's background, the critical success factors, the development strategies and the market, and through the appropriate section, download the official documentation made available to investors (Business Plan, AUCAP, Visura, Etc.);