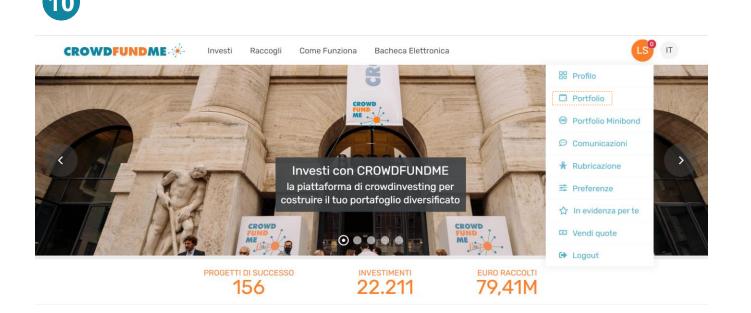

# Don't miss out on any important news regarding your investments thanks to the portfolio section

- ➤ (10) The Portfolio page is accessible from your account by clicking on the icon in the top righthand corner;
- ➤ (11) The Portfolio page will be accessible from your account once the first investment is confirmed. It will allow you to:
  - Keep track of the performance of your securities portfolio;
  - Define your diversification strategy by accessing various views of your investments portfolio;
  - Get the latest updates from the companies you have a position in through the «Communications» tab.