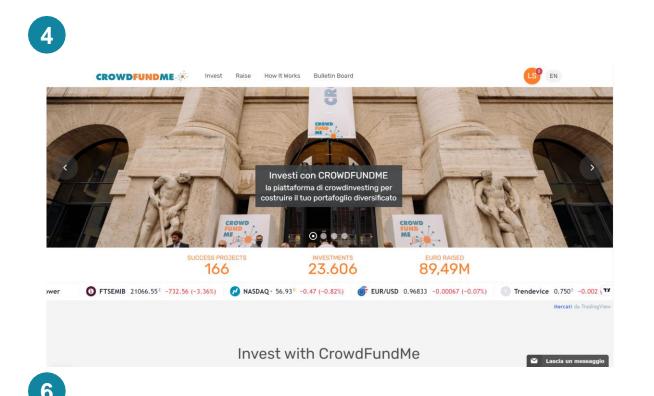

# Have a look at the home page to discover the projects selected by CrowdFundMe

- ➤ (4) On our Home page, scrolling down, you will
  find all currently running campaigns (5) and some
  of the future ones labelled 'Coming Soon';
- ▶ (6) If a campaign, among those in progress, catches your interest, you will be able to enter the in-depth page, to obtain further information about the project, the team's background, the critical success factors, the development strategies and the market, and through the appropriate section, download the official documentation made available to investors (Business Plan, AUCAP, Visura, Etc.);