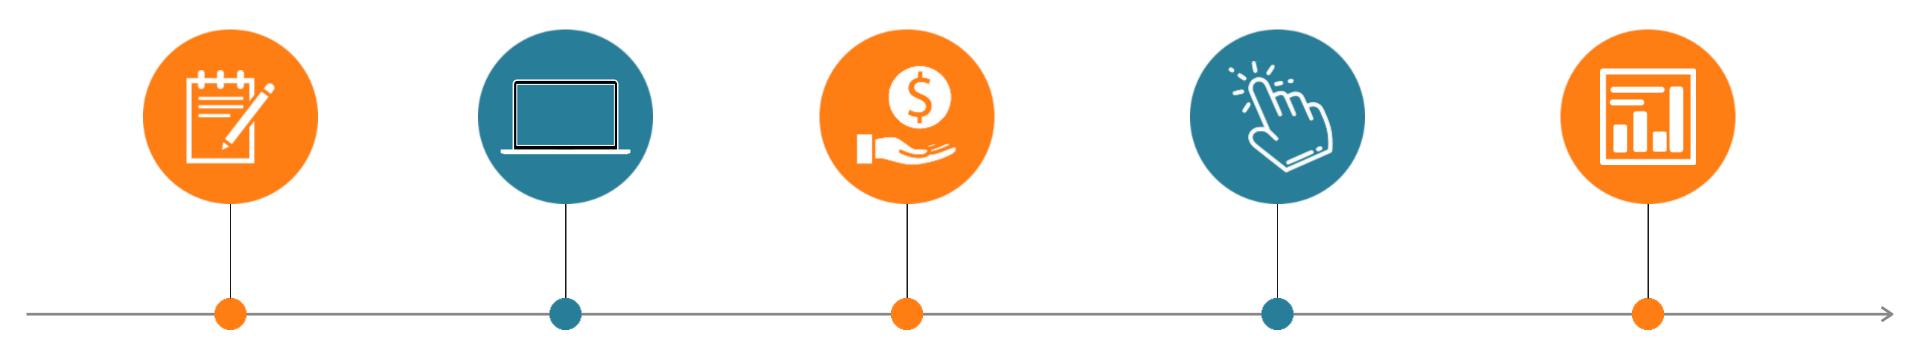

### A QUICK AND STRAIGHTFORWARD PROCESS

## LOG IN AND REGISTER

Enter the CFM
platform and register
as an investor for
free

#### **DISCOVER**

Browse through the projects and choose which company to invest in

#### **INVEST**

You can invest in project with a handful of clicks

## FINALISE THE INVESTMENT

You become a member through an online transfer

#### **MONITOR**

Keep track of the
latest news and
milestones from the
company you invest
in from the
"Portfolio" section of
your private area