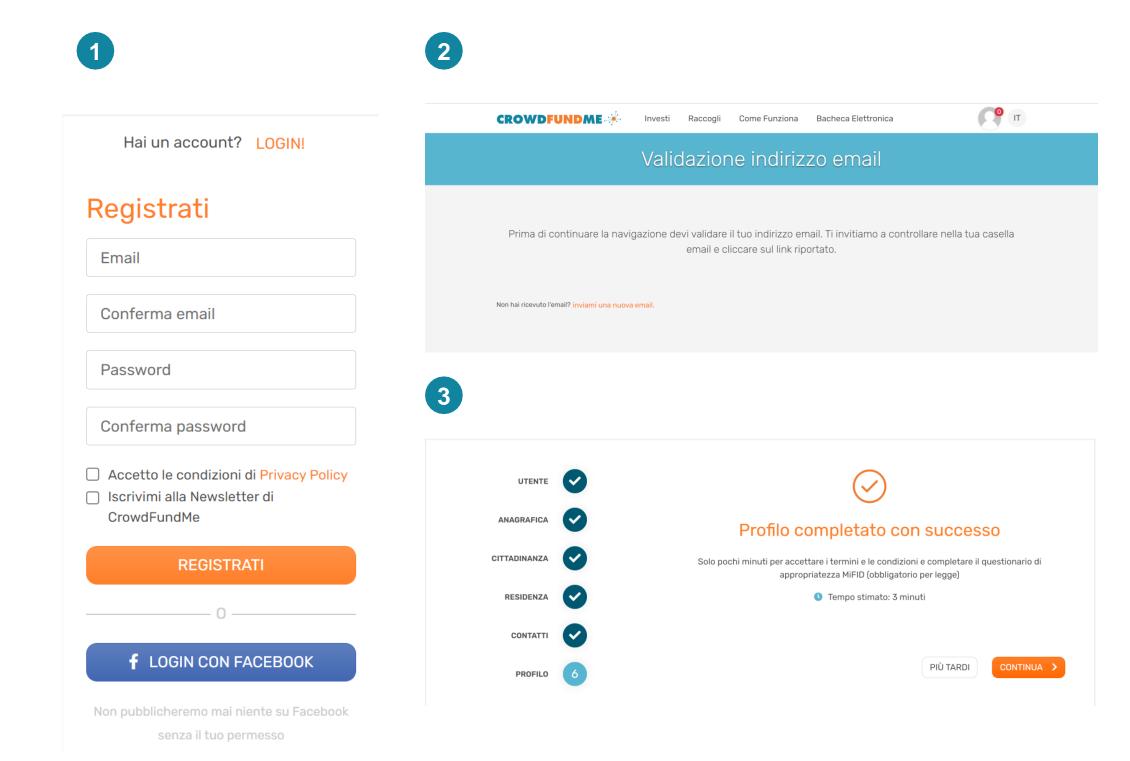

#### LOG IN AND REGISTER

# You can become part of CrowdFundMe's community with just a few clicks

- > ((1) If you are not already a CFM member, **register** by entering your email and password or via Facebook;
- > (2) Validate your e-mail address by checking your e-mail box;
- > (3) On your first investment you will have to **complete** your **5-step profile** (User, Personal Details, Citizenship, Residence, Contact Details) and **the appropriateness questionnaire** (estimated time to completion: 3 minutes);
- Accept the CrowdFundMe terms and conditions, and don't forget to verify your account by email;
- ➤ Upon completion of the questionnaire, you will receive the outcome by email and can continue investing regardless of the result;