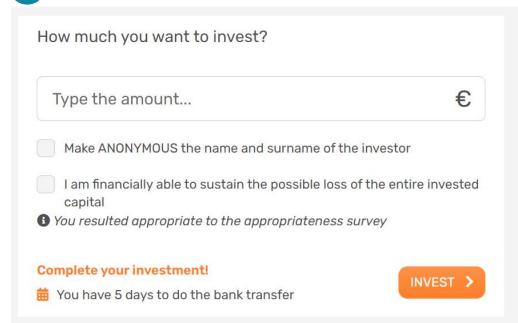

### Complete your investment through a wire transfer and be officially

part of the journey of the company

- (7) Indicate the amount with which you wish to join the company, tick the appropriate boxes and press 'Invest' again;
- > (8) Once the amount has been confirmed, you will receive an e-mail with the order summary;
- > (9) In the central section of the e-mail, you will find the bank details and the reason for finalising the investment by bank transfer;
- ➤ When making the transfer, take special care to enter the correct reason and the exact amount.